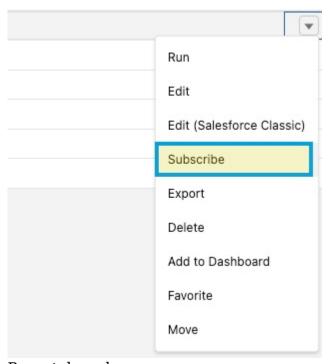

### **How to Subscribe to a Report**

- 1. Click on the **Reports Tab**
- 2. **Navigate** to the reports folder
- 3. *Find* the report you want to subscribe to
- 4. *Locate* the reports line in the list of reports
- 5. Click on the  $down \ arrow$  (Triangle) on the right side of the report
- 6. Click on **Subscribe**

Report drop-down arrow

Report Scheduling Menu

- 7. Select the *Frequency*, *Days*, and *Time* you want the report delivered.
- 8. Add any **Attachments** that you would like to attach
- 9. Choose the *Recipients* (Note: report must be in a shared folder)
- 10. Choose the *User* you want to run the report as
- 11. Determine if any *conditions* need to be met to send the report (example: cases open for a certain number of days)