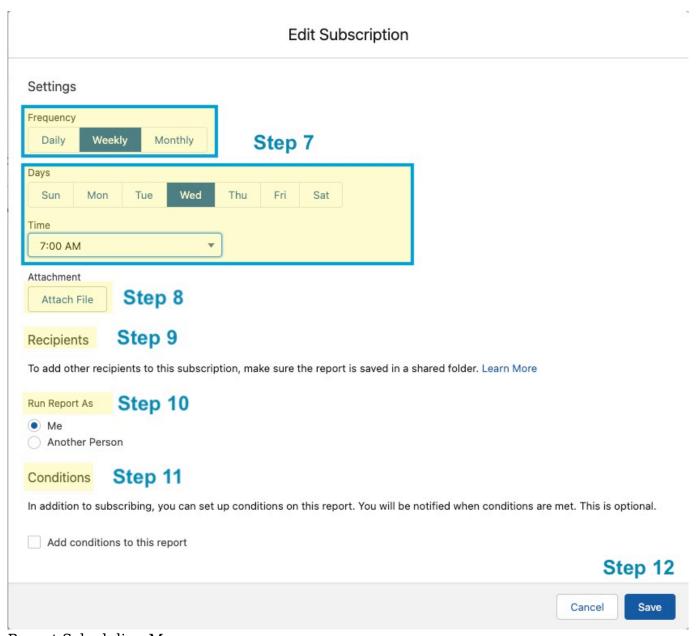

Report drop-down arrow

Report Scheduling Menu

- 7. Select the *Frequency*, *Days*, and *Time* you want the report delivered.
- 8. Add any **Attachments** that you would like to attach
- 9. Choose the *Recipients* (Note: report must be in a shared folder)
- 10. Choose the *User* you want to run the report as
- 11. Determine if any *conditions* need to be met to send the report (example: cases open for a certain number of days)

#### 12. Click Save